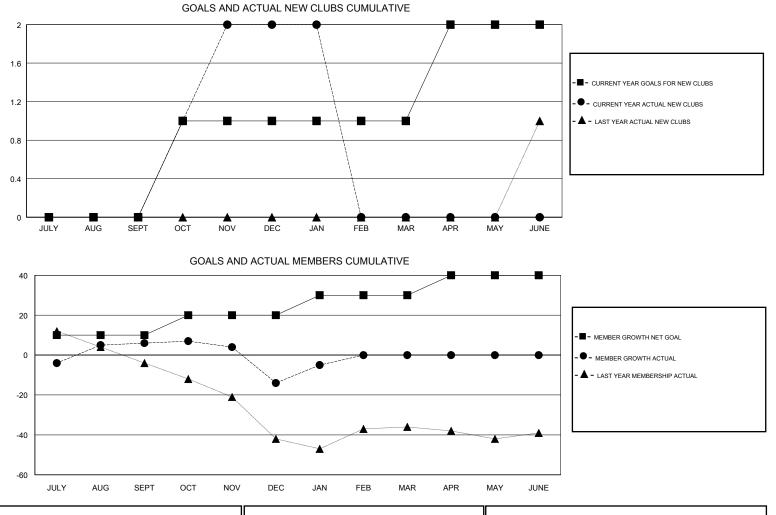

### GMT CA

| Clubs<br>RESULTS FOR 2017-2018 |   |   |   | Members<br>RESULTS FOR 2017-2018 |    |    |     |
|--------------------------------|---|---|---|----------------------------------|----|----|-----|
|                                |   |   |   |                                  |    |    |     |
| JULY/AUG/SEPT                  | 0 | 0 | 0 | JULY/AUG/SEPT                    | 10 | 76 | 52  |
| OCT/NOV/DEC                    | 1 | 2 | 0 | OCT/NOV/DEC                      | 10 | 87 | 104 |
| JAN/FEB/MAR                    | 0 | 0 | 0 | JAN/FEB/MAR                      | 10 | 27 | 15  |
| APR/MAY/JUNE                   | 1 | 0 | 0 | APR/MAY/JUNE                     | 10 | 0  | 0   |

| DROPPED CLUBS: 0 |          | 40 CLUBS OF 73 ADDED 1 OR MORE | GENDER DISTRIBUTION                     |          |  |
|------------------|----------|--------------------------------|-----------------------------------------|----------|--|
|                  |          | NEW MEMBERS                    | MALE 1,010 (59.03<br>FEMALE 701 (40.97% | <i>'</i> |  |
| DROPPED MEMBERS  |          |                                | Women Percentage Fiscal Year Goal: 41%  |          |  |
| DECEASED         | 5        | CLICK HERE FOR CUMULATIVE      | TOTAL FAMILY UNIT MEMBERS               | 381      |  |
| CLUB CANCELLED   | 0<br>166 | MEMBERSHIP DATA                | FAMILY MEMBERS PAYING HALF              | 191      |  |
| TOTAL            | 171      |                                | DUES                                    |          |  |